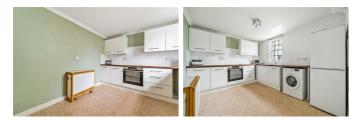

# **DINING KITCHEN**

8'3" x 9'7" (2.505 x 2.917)

Range of wall and base units with white high gloss cupboard fronts with chrome handles, wood block effect worksurface, inset stainless steel circular sink unit with mixer tap, integrated electric oven and 4 ring ceramic plate, sash window, cooker point and radiator.