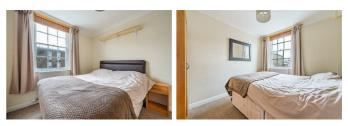

# BEDROOM

8'2" x 10'0" (2.496 x 3.038)

Double in size, front aspect sash window with wooden Venetian blind and radiator.