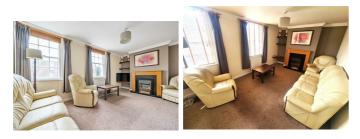

# LIVING ROOM 14'11" x 9'11" (4.537 x 3.021)

T.V point, two sash windows with wooden Venetian blinds, radiator, gas fire and built in shelving.