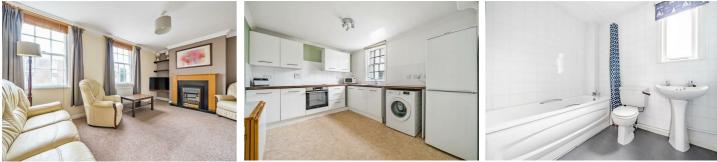

# **DINING KITCHEN**

8'3" x 9'7" (2.505 x 2.917)

Range of wall and base units with white high gloss cupboard fronts with chrome handles, wood block effect worksurface, inset stainless steel circular sink unit with mixer tap, integrated electric oven and 4 ring ceramic plate, sash window, cooker point and radiator.

# LIVING ROOM 14'11" x 9'11" (4.537 x 3.021)

T.V point, two sash windows with wooden Venetian blinds, radiator, gas fire and built in shelving.

# BATHROOM 7'2" x 6'3" (2.181 x 1.894)

Walls mostly tiled, three piece suite comprising of a bath with electric shower, pedestal sink, WC, window, radiator, shaving point and wall mounted vanity unit