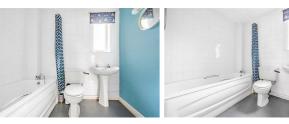

# BATHROOM 7'2" x 6'3" (2.181 x 1.894)

Walls mostly tiled, three piece suite comprising of a bath with electric shower, pedestal sink, WC, window, radiator, shaving point and wall mounted vanity unit